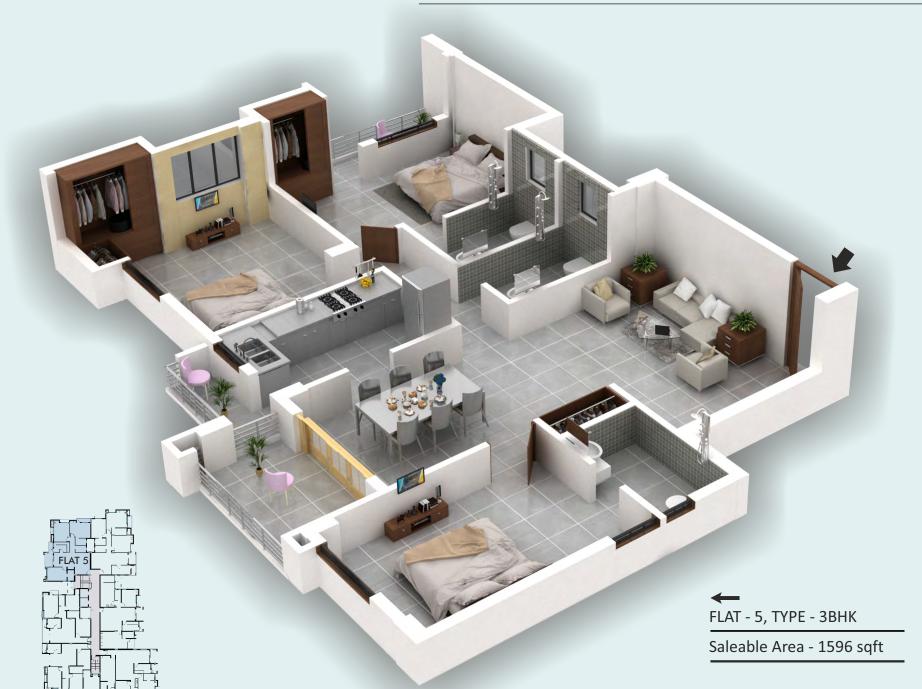

## AREA STATEMENT

| FLAT | TYPE | CARPET AREA | S. B. AREA |
|------|------|-------------|------------|
| 1    | ЗВНК | 1251        | 1705       |
| 2    | ЗВНК | 1392        | 1923       |
| 3    | ЗВНК | 1021        | 1394       |
| 4    | ЗВНК | 1041        | 1426       |
| 5    | ЗВНК | 1155        | 1596       |
| 6    | ЗВНК | 1194        | 1628       |