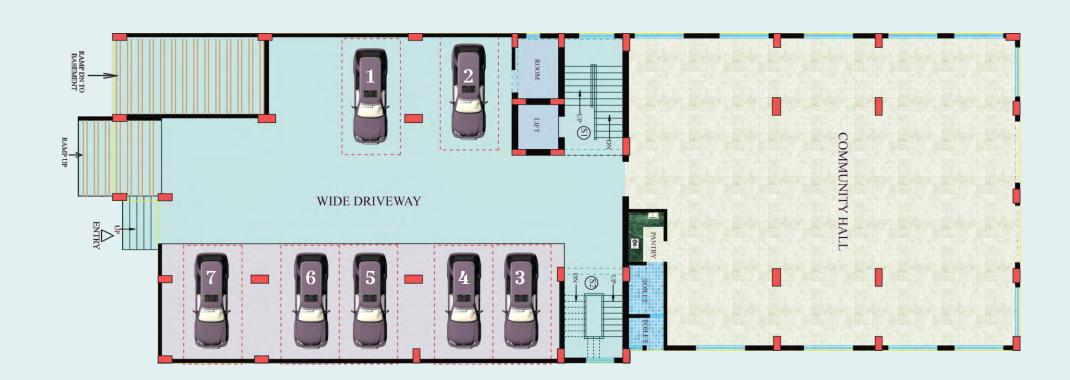

## GROUND FLOOR PLAN (BLOCK A)

## State-of-the-art Community Hall

Whether it is organising a birthday bash or any ceremony, the fully air-conditioned community hall, located within the premises, is at your doorstep. The hall is spacious and can easily accommodate many guests.