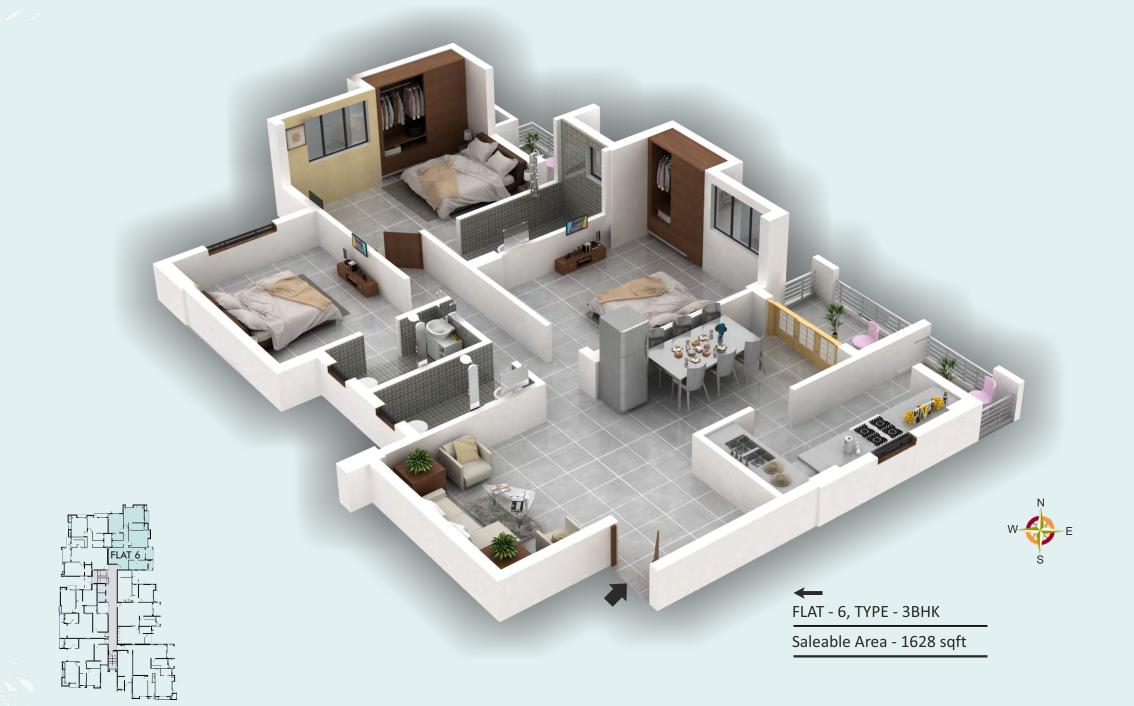

## AREA STATEMENT

| FLAT | TYPE | CARPET AREA | S. B. AREA |
|------|------|-------------|------------|
| 1    | ЗВНК | 1251        | 1705       |
| 2    | ЗВНК | 1392        | 1923       |
| 3    | ЗВНК | 1021        | 1394       |
| 4    | ЗВНК | 1041        | 1426       |
| 5    | ЗВНК | 1155        | 1596       |
| 6    | ЗВНК | 1194        | 1628       |