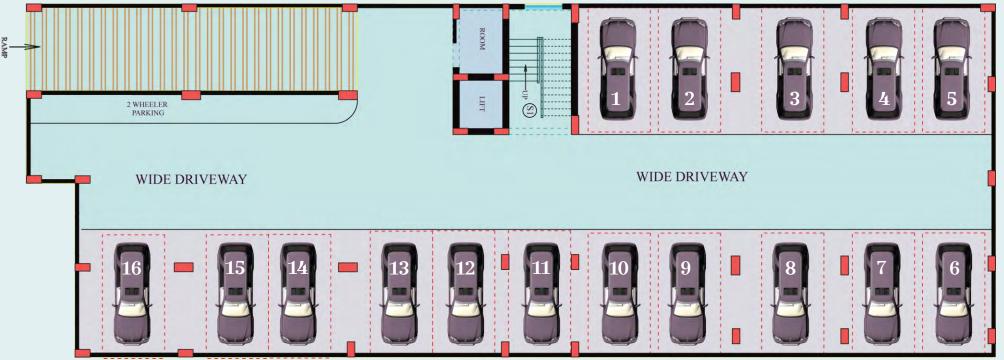

hire ....

Lift Adequate Earthquake Fire  $24 \times 7$ Uninterrupted Power Located on Spacious for each Fighting Security resistant RCC backup Parking Bariatu Balcony water supply Ranchi block for every in basement & framed ground floor structure

RANI BAGAN

TO KUTCHER

TO KUTCHER

TO KUTCHER

TO KUTCHER

TO KUTCHER

TO KUTCHER

SUITS EVERY

ASPIRATIONS....

LOCATION MAP

CENTRALLY LOCATED IN PRIME TOWN
RANCHI RAILWAY STATION - 8 KM
RANCHI AIRPORT - 12 KM
HOSPITAL, SCHOOL & MARKET - WITHIN 1KM.

## State-of-the-art Community Hall

Whether it is organising a birthday bash or any ceremony, the fully air-conditioned community hall, located within the premises, is at your doorstep. The hall is spacious and can easily accommodate many guests.

## BLOCK A



# BASEMENT FLOOR PLAN (BLOCK A)





CELEBRATE
YOUR
ASPIRATION .....





## GROUND FLOOR PLAN (BLOCK A)

# TYPICAL 1-4TH FLOOR PLAN (BLOCK A)











LIVING SPACE
TO NURTURE YOUR
ASPIRATIONS.

## AREA STATEMENT

| FLAT | ТҮРЕ | CARPET AREA | S. B. AREA |
|------|------|-------------|------------|
| 1    | ЗВНК | 1233        | 1782       |
| 2    | ЗВНК | 1316        | 1841       |
| 3    | ЗВНК | 1163        | 1619       |
| 4    | ЗВНК | 1183        | 1744       |





# ISOMETRIC VIEW (BLOCK A)

# ISOMETRIC VIEW (BLOCK A)









# ISOMETRIC VIEW (BLOCK A)

# ISOMETRIC VIEW (BLOCK A)











SEMENT

SPACIOUS
PLANNING
WITH MODERN
AMENITIES ....





PRANAMI



## AREA STATEMENT

| FLAT | ТҮРЕ | CARPET AREA | S. B. AREA |
|------|------|-------------|------------|
| G1   | ЗВНК | 1206        | 1598       |
| G2   |