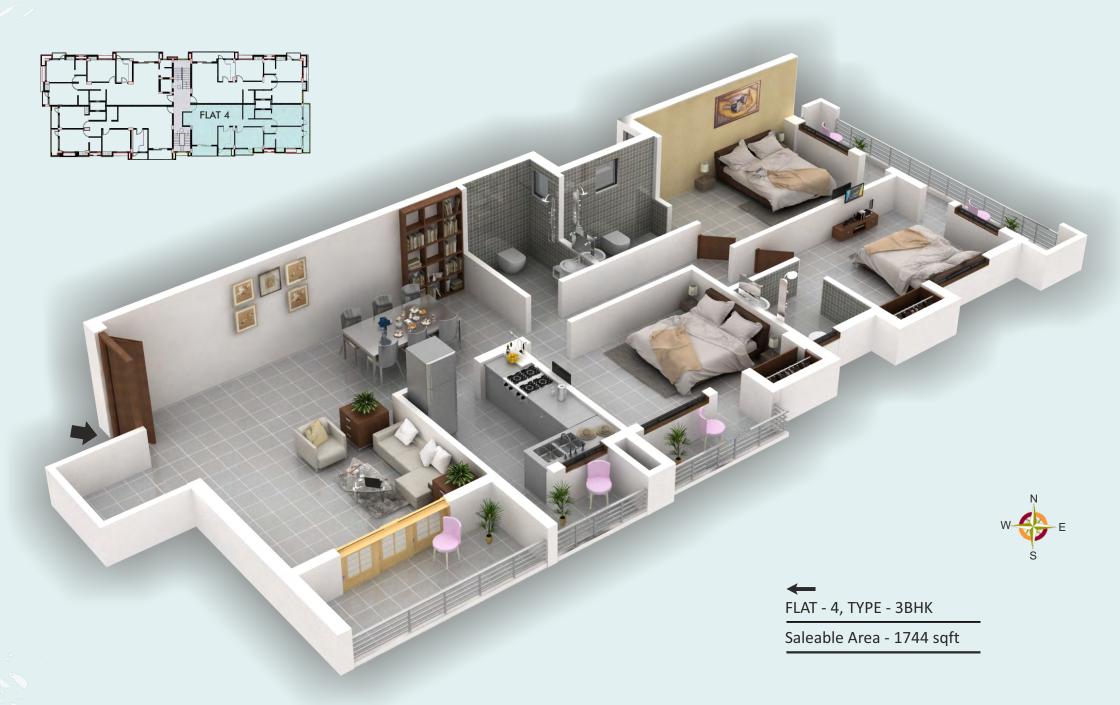

## AREA STATEMENT

| FLAT | ТҮРЕ | CARPET AREA | S. B. AREA |
|------|------|-------------|------------|
| 1    | ЗВНК | 1233        | 1782       |
| 2    | ЗВНК | 1316        | 1841       |
| 3    | ЗВНК | 1163        | 1619       |
| 4    | ЗВНК | 1183        | 1744       |