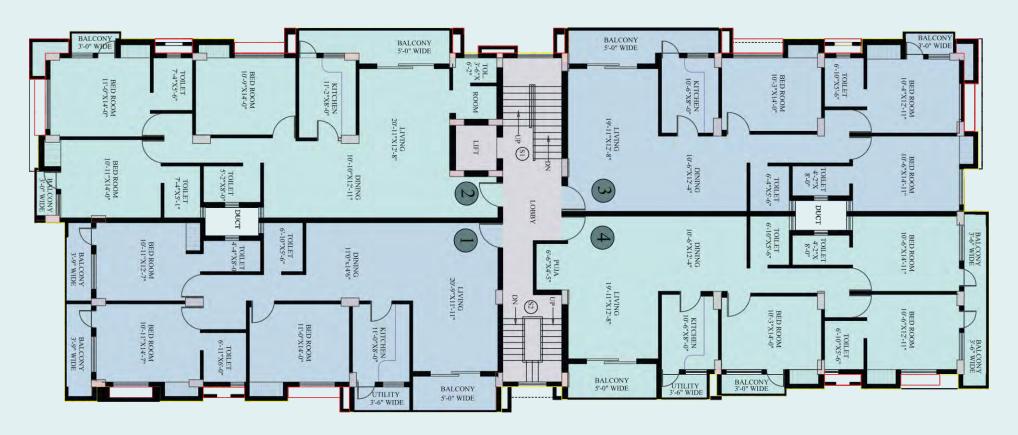

urity resistant RCC backup Parking Bariatu Balcony water supply Ranchi block for every in basement & framed ground floor structure

RANI BAGAN

TO KUTCHER

TO KUTCHER

TO KUTCHER

TO KUTCHER

TO KUTCHER

TO KUTCHER

SUITS EVERY

ASPIRATIONS....

LOCATION MAP

CENTRALLY LOCATED IN PRIME TOWN
RANCHI RAILWAY STATION - 8 KM
RANCHI AIRPORT - 12 KM
HOSPITAL, SCHOOL & MARKET - WITHIN 1KM.

## State-of-the-art Community Hall

Whether it is organising a birthday bash or any ceremony, the fully air-conditioned community hall, located within the premises, is at your doorstep. The hall is spacious and can easily accommodate many guests.

## BLOCK A



# BASEMENT FLOOR PLAN (BLOCK A)





CELEBRATE
YOUR
ASPIRATION .....





## GROUND FLOOR PLAN (BLOCK A)

# TYPICAL 1-4TH FLOOR PLAN (BLOCK A)











LIVING SPACE
TO NURTURE YOUR
ASPIRATIONS.

## AREA STATEMENT

| FLAT | ТҮРЕ | CARPET AREA | S. B. AREA |
|------|------|-------------|------------|
| 1    | ЗВНК | 1233        | 1782       |
| 2    | ЗВНК | 1316        | 1841       |
| 3    | ЗВНК | 1163        | 1619       |
| 4    | ЗВНК | 1183        | 1744       |





# ISOMETRIC VIEW (BLOCK A)

# ISOMETRIC VIEW (BLOCK A)









# ISOMETRIC VIEW (BLOCK A)

# ISOMETRIC VIEW (BLOCK A)











SEMENT

SPACIOUS
PLANNING
WITH MODERN
AMENITIES ....





PRANAMI



## AREA STATEMENT

| FLAT | ТҮРЕ | CARPET AREA | S. B. AREA |
|------|------|-------------|------------|
| G1   | ЗВНК | 1206        | 1598       |
| G2   | ЗВНК | 1376        | 1833       |
| G3   | ЗВНК | 985         | 1309       |
| G4   | ЗВНК | 1028        | 1349