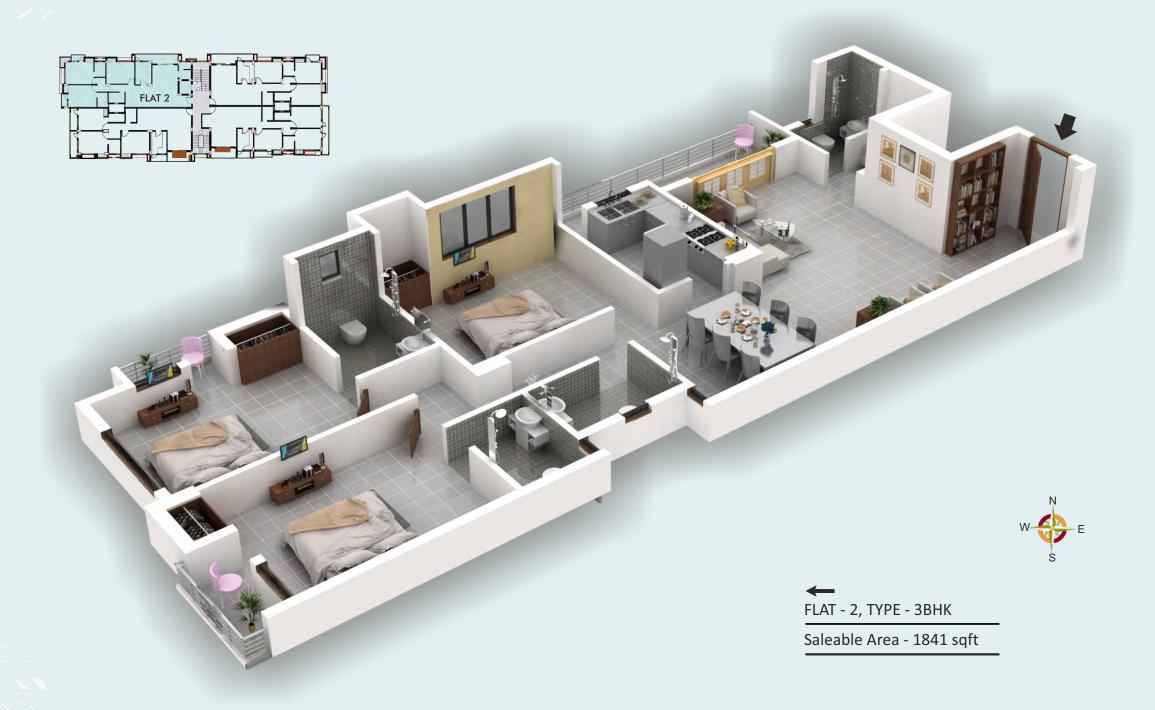

## AREA STATEMENT

| FLAT | ТҮРЕ | CARPET AREA | S. B. AREA |
|------|------|-------------|------------|
| 1    | ЗВНК | 1233        | 1782       |
| 2    | ЗВНК | 1316        | 1841       |
| 3    | ЗВНК | 1163        | 1619       |
| 4    | ЗВНК | 1183        | 1744       |