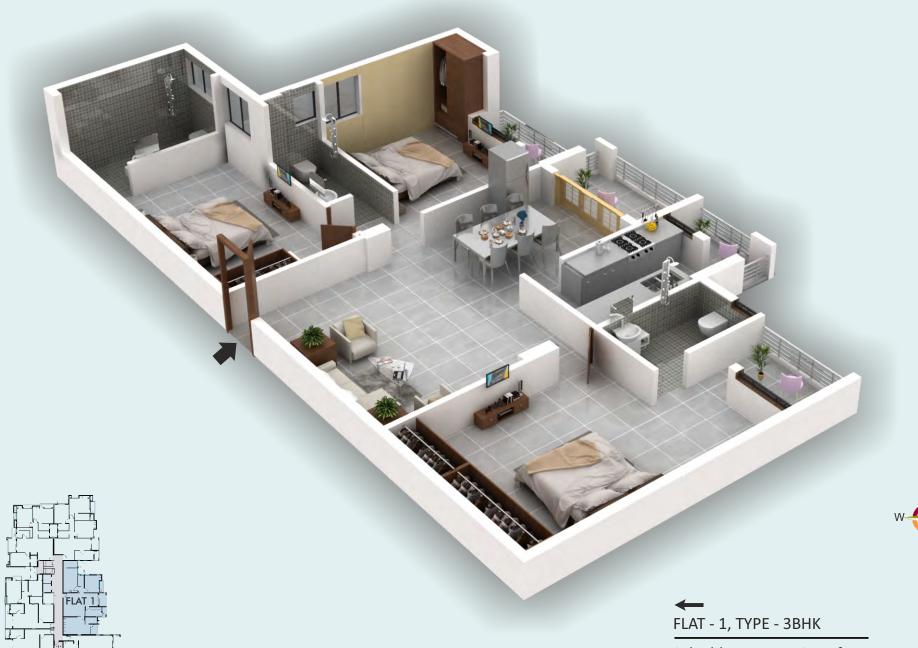

# ISOMETRIC VIEW (BLOCK A)

# ISOMETRIC VIEW (BLOCK A)

SEMENT

SPACIOUS
PLANNING
WITH MODERN
AMENITIES ....

PRANAMI