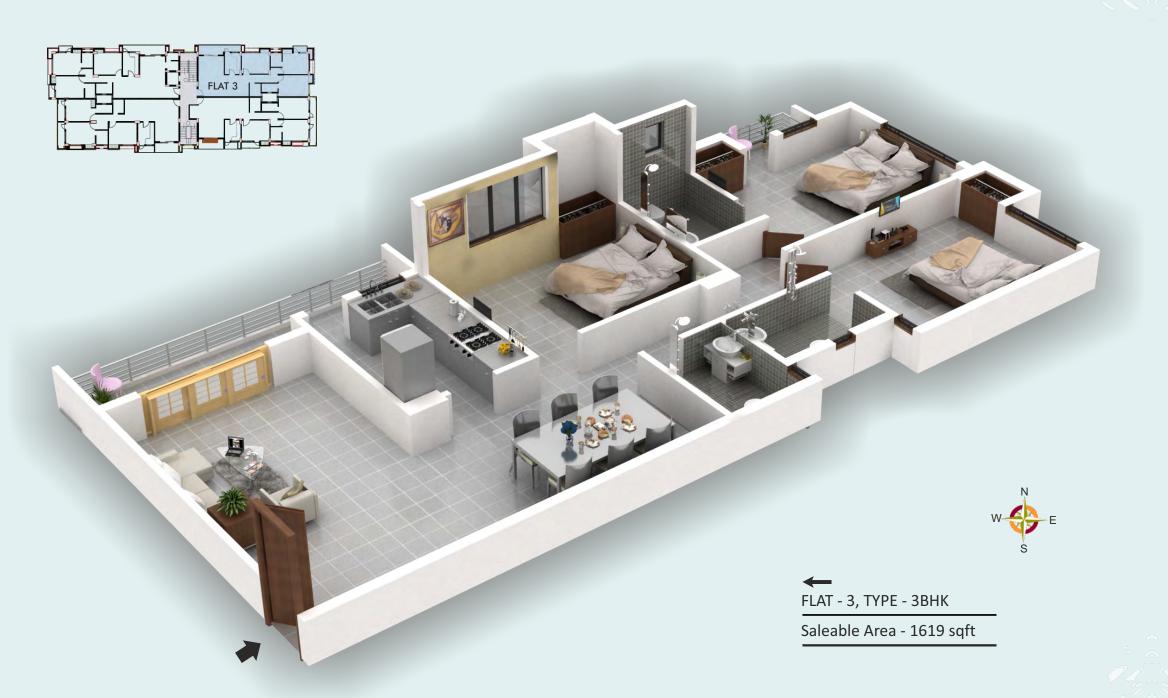

## AREA STATEMENT

| FLAT | ТҮРЕ | CARPET AREA | S. B. AREA |
|------|------|-------------|------------|
| 1    | ЗВНК | 1233        | 1782       |
| 2    | ЗВНК | 1316        | 1841       |
| 3    | ЗВНК | 1163        | 1619       |
| 4    | ЗВНК | 1183        | 1744       |