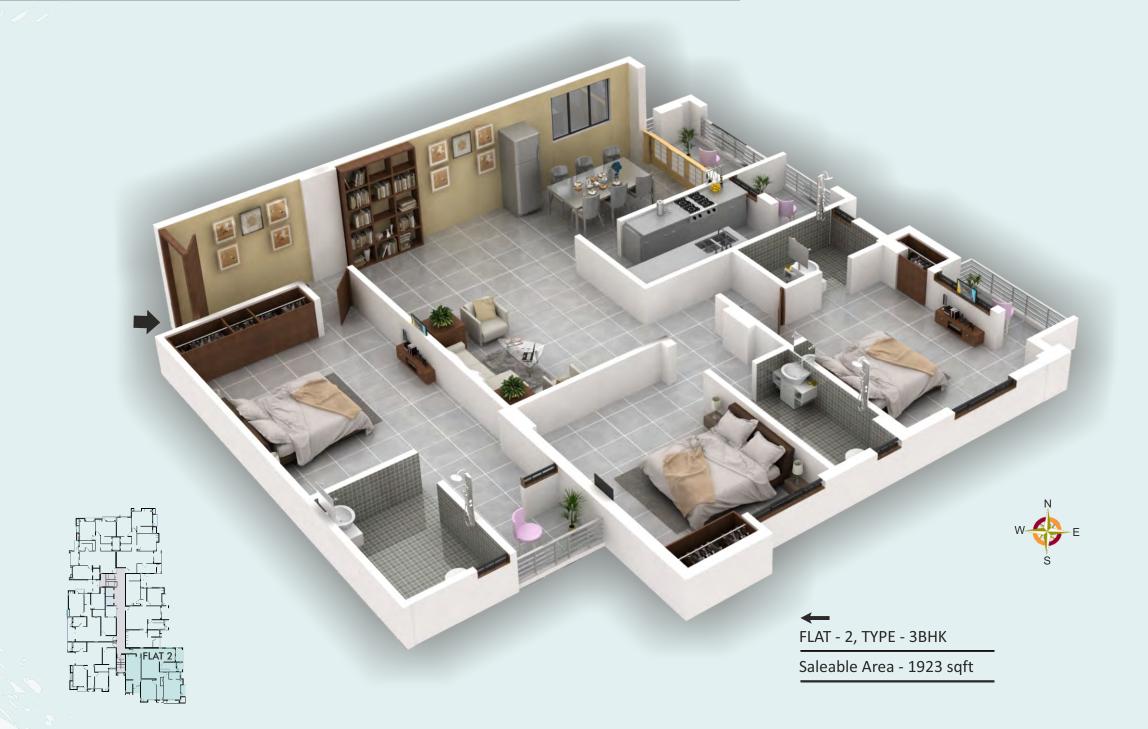

# ISOMETRIC VIEW (BLOCK B)

# ISOMETRIC VIEW (BLOCK B)

Saleable Area - 1705 sqft

## AREA STATEMENT

| FLAT | TYPE | CARPET AREA | S. B. AREA |
|------|------|-------------|------------|
| 1    | ЗВНК | 1251        | 1705       |
| 2    | ЗВНК | 1392        | 1923       |
| 3    | ЗВНК | 1021        | 1394       |
| 4    | ЗВНК | 1041        | 1426       |
| 5    | ЗВНК | 1155        | 1596       |
| 6    | ЗВНК | 1194        | 1628       |