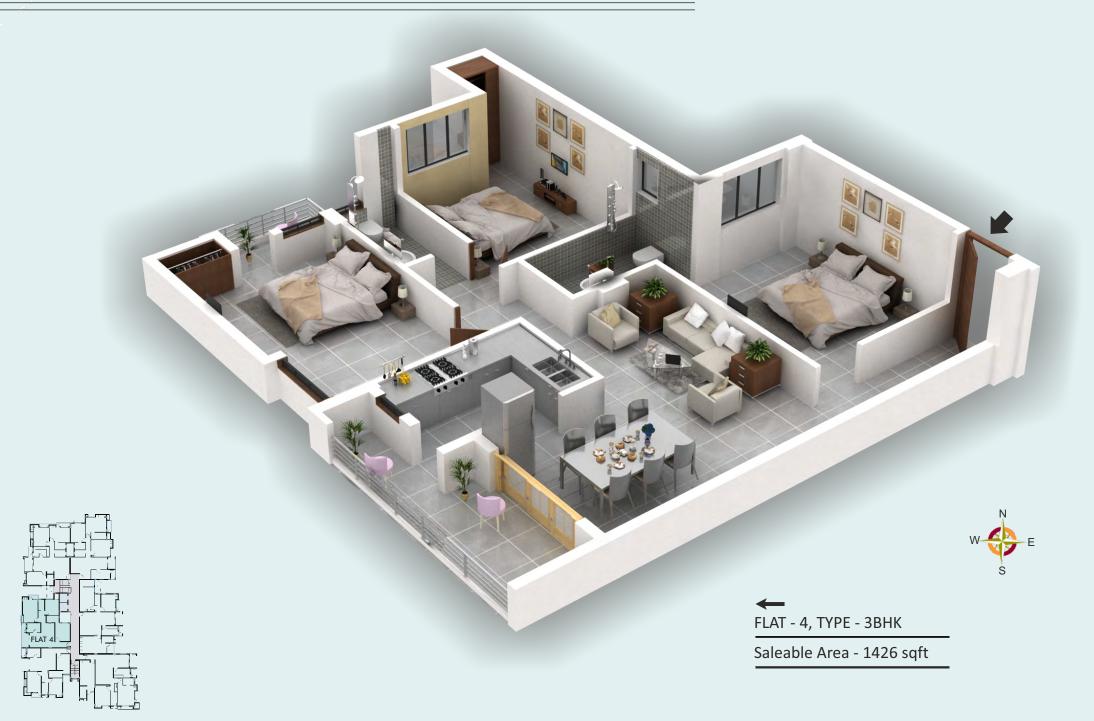

## AREA STATEMENT

| FLAT | TYPE | CARPET AREA | S. B. AREA |
|------|------|-------------|------------|
| 1    | ЗВНК | 1251        | 1705       |
| 2    | ЗВНК | 1392        | 1923       |
| 3    | ЗВНК | 1021        | 1394       |
| 4    | ЗВНК | 1041        | 1426       |
| 5    | ЗВНК | 1155        | 1596       |
| 6    | ЗВНК | 1194        | 1628       |