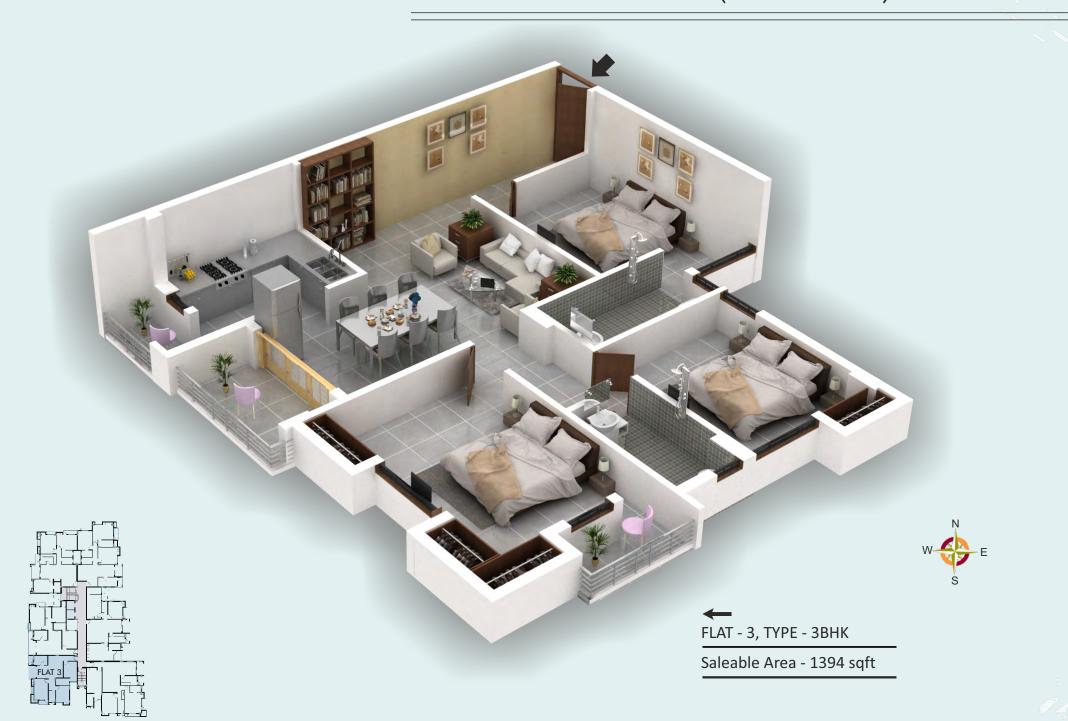

# ISOMETRIC VIEW (BLOCK B)

# ISOMETRIC VIEW (BLOCK B)

Saleable Area - 1705 sqft

## AREA STATEMENT

| FLAT | TYPE | CARPET AREA | S. B. AREA |
|------|------|-------------|------------|
| 1    | ЗВНК | 1251        | 1705       |
| 2    | ЗВНК | 1392        | 1923       |
| 3    | ЗВНК | 1021        | 1394       |
| 4    | ЗВНК | 1041        | 1426       |
| 5    | ЗВНК | 1155        | 1596       |
| 6    | ЗВНК | 1194        | 1628       |