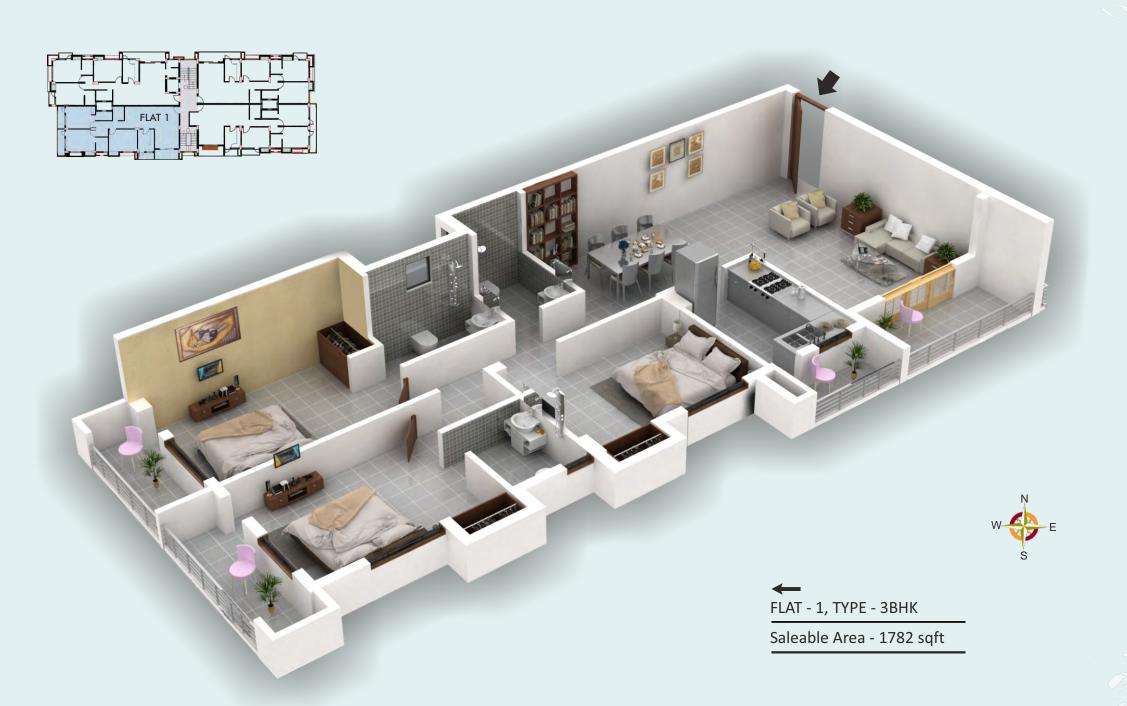

# ISOMETRIC VIEW (BLOCK A)

## AREA STATEMENT

| FLAT | ТҮРЕ | CARPET AREA | S. B. AREA |
|------|------|-------------|------------|
| 1    | ЗВНК | 1233        | 1782       |
| 2    | ЗВНК | 1316        | 1841       |
| 3    | ЗВНК | 1163        | 1619       |
| 4    | ЗВНК | 1183        | 1744       |