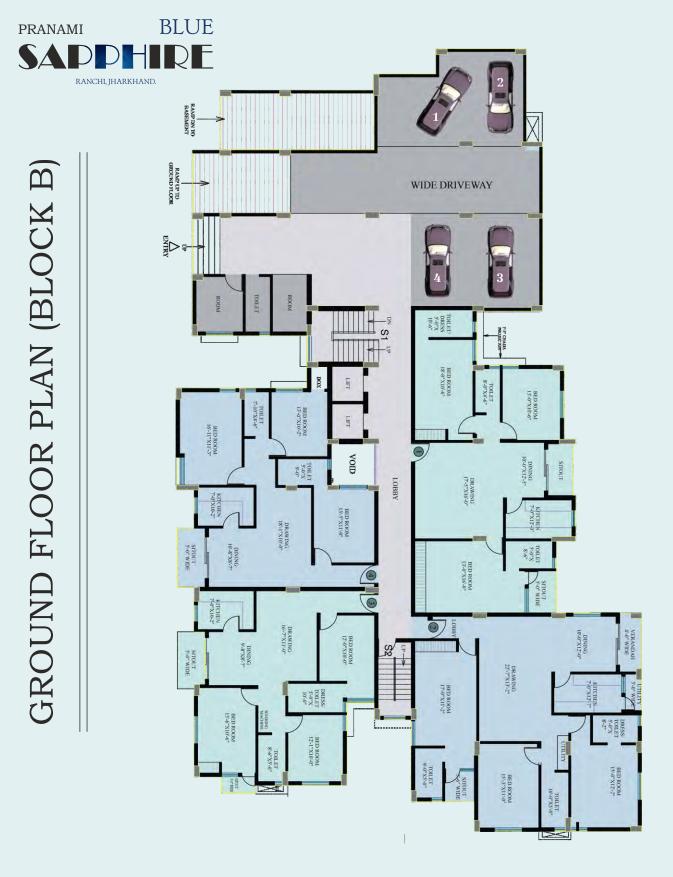

cated within the premises, is at your doorstep. The hall is spacious and can easily accommodate many guests.

## BLOCK A



# BASEMENT FLOOR PLAN (BLOCK A)





CELEBRATE
YOUR
ASPIRATION .....





## GROUND FLOOR PLAN (BLOCK A)

# TYPICAL 1-4TH FLOOR PLAN (BLOCK A)











LIVING SPACE
TO NURTURE YOUR
ASPIRATIONS.

## AREA STATEMENT

| FLAT | ТҮРЕ | CARPET AREA | S. B. AREA |
|------|------|-------------|------------|
| 1    | ЗВНК | 1233        | 1782       |
| 2    | ЗВНК | 1316        | 1841       |
| 3    | ЗВНК | 1163        | 1619       |
| 4    | ЗВНК | 1183        | 1744       |





# ISOMETRIC VIEW (BLOCK A)

# ISOMETRIC VIEW (BLOCK A)









# ISOMETRIC VIEW (BLOCK A)

# ISOMETRIC VIEW (BLOCK A)











SEMENT

SPACIOUS
PLANNING
WITH MODERN
AMENITIES ....





PRANAMI



## AREA STATEMENT

| FLAT | ТҮРЕ | CARPET AREA | S. B. AREA |
|------|------|-------------|------------|
| G1   | ЗВНК | 1206        | 1598       |
| G2   | ЗВНК | 1376        | 1833       |
| G3   | ЗВНК | 985         | 1309       |
| G4   | ЗВНК | 1028        | 1349       |



FLOOR



## AREA STATEMENT

| FLAT | TYPE | CARPET AREA | S. B. AREA |
|------|------|-------------|------------|
| 1    | ЗВНК | 1251        | 1705       |
| 2    | ЗВНК | 1392        | 1923       |
| 3    | ЗВНК | 1021        | 1394       |
| 4    | ЗВНК | 1041        | 1426       |
| 5    | ЗВНК | 1155        | 1596       |
| 6    | ЗВНК | 1194        | 1628       |







# ISOMETRIC VIEW (BLOCK B)

# ISOMETRIC VIEW (BLOCK B)







Saleable Area - 1705 sqft





# ISOMETRIC VIEW (BLOCK B)

# ISOMETRIC VIEW (