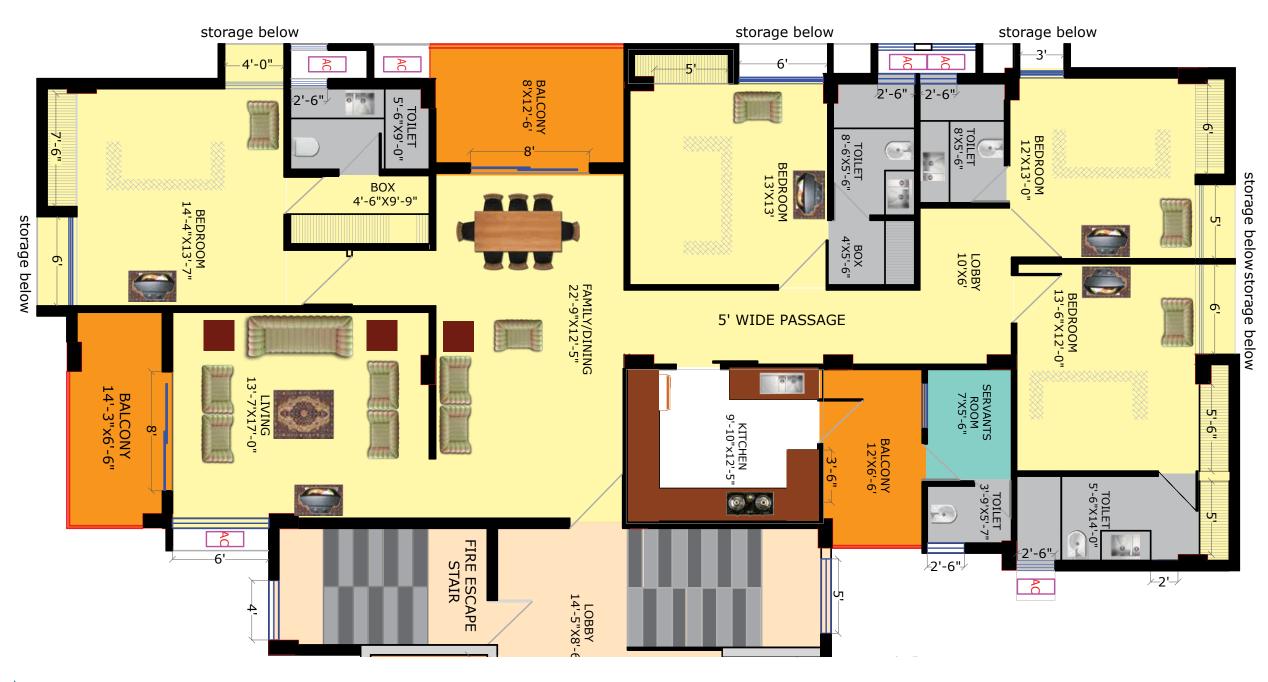

085 Sqft.         |

# **Interior Layout of Typical Floor Plan**



|   | Carpet Area as per Rera | Builtup Area | Super Builtup Area |
|---|-------------------------|--------------|--------------------|
| Α | 1730 Sqft.              | 2155 Sqft.   | 2665 Sqft.         |
| В | 1980 Sqft.              | 2410 Sqft.   | 2975 Sqft.         |





## **Interior Layout of Typical Floor Plan (1st to 10th Floor)**



## **Interior Layout of Typical Floor Plan (2nd to 10th Floor)**



|   | Carpet Area as per Rera | Builtup Area | Super Builtup Area |
|---|-------------------------|--------------|--------------------|
| В | 1980 Sqft.              | 2410 Sqft.   | 2975 Sqft.         |



Tower - 1

# **Interior Layout of Typical Floor Plan**







N

# **Interior Layout of Typical Floor Plan**





|   | Carpet Area as per Rera | Builtup Area | Super Builtup Area |
|---|-------------------------|--------------|--------------------|
| В | 1984 Sqft.              | 2442 Sqft.   | 2950 Sqft.         |



# **SPECIFICATION**

#### LIVING AND DINING AREA AND BEDROOM

Flooring - Vitrified Tiles of Rak/Kajaria or Equivalent Wall /Ceiling Finish - POP

#### **KITCHEN**

Flooring - Tiles/ Vitrified Tiles
Counter/Dado - Granite Slab and Dado of Ceramic Tiles
Water Connection - Provision for Hot & Cold Lines with Heavy Duty Pipe and fittings of reputed make
Fittings / Fixture - SS Sink and Mixer
Wall / Ceiling Finish - POP

#### TOILETS

Flooring - Anti Skid Tiles/ Vitrified Tiles Wall Finishing - Vitrified /Ceramic Tiles

Water Connection - Provision for Hot & Cold Lines with Heavy Duty Pipe