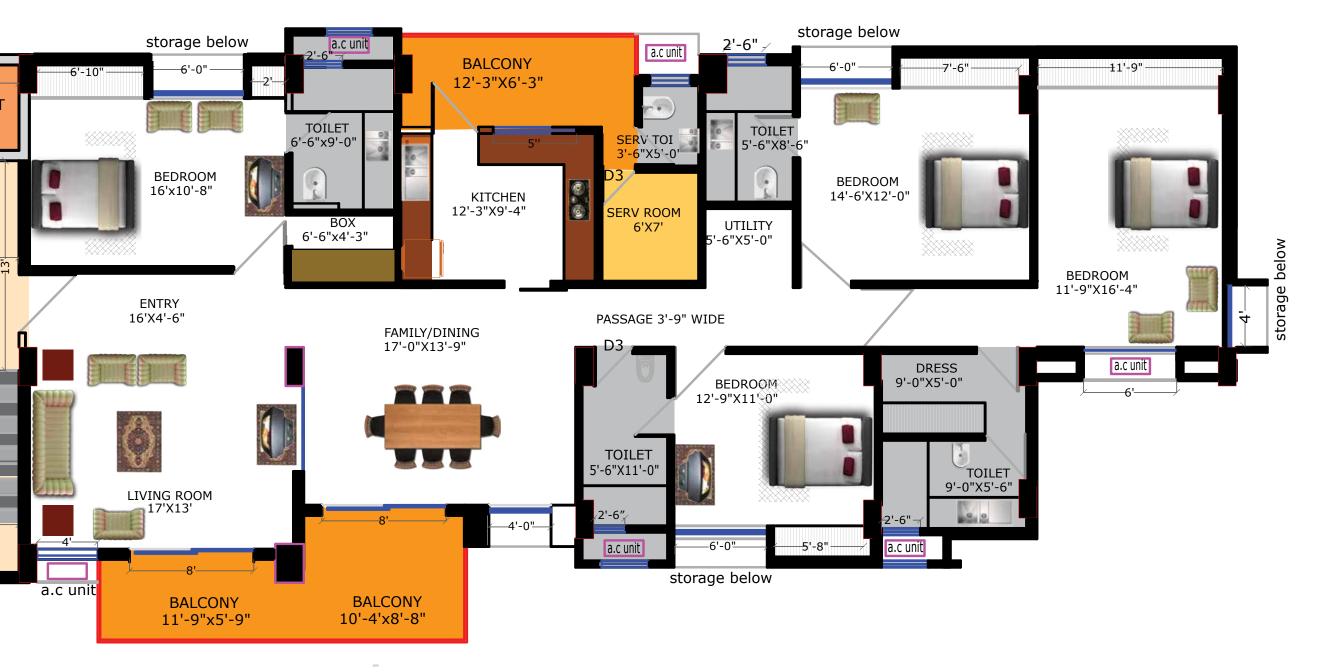

## **Interior Layout of Typical Floor Plan (2nd to 10th Floor)**

|   | Carpet Area as per Rera | Builtup Area | Super Builtup Area |
|---|-------------------------|--------------|--------------------|
| В | 1980 Sqft.              | 2410 Sqft.   | 2975 Sqft.         |