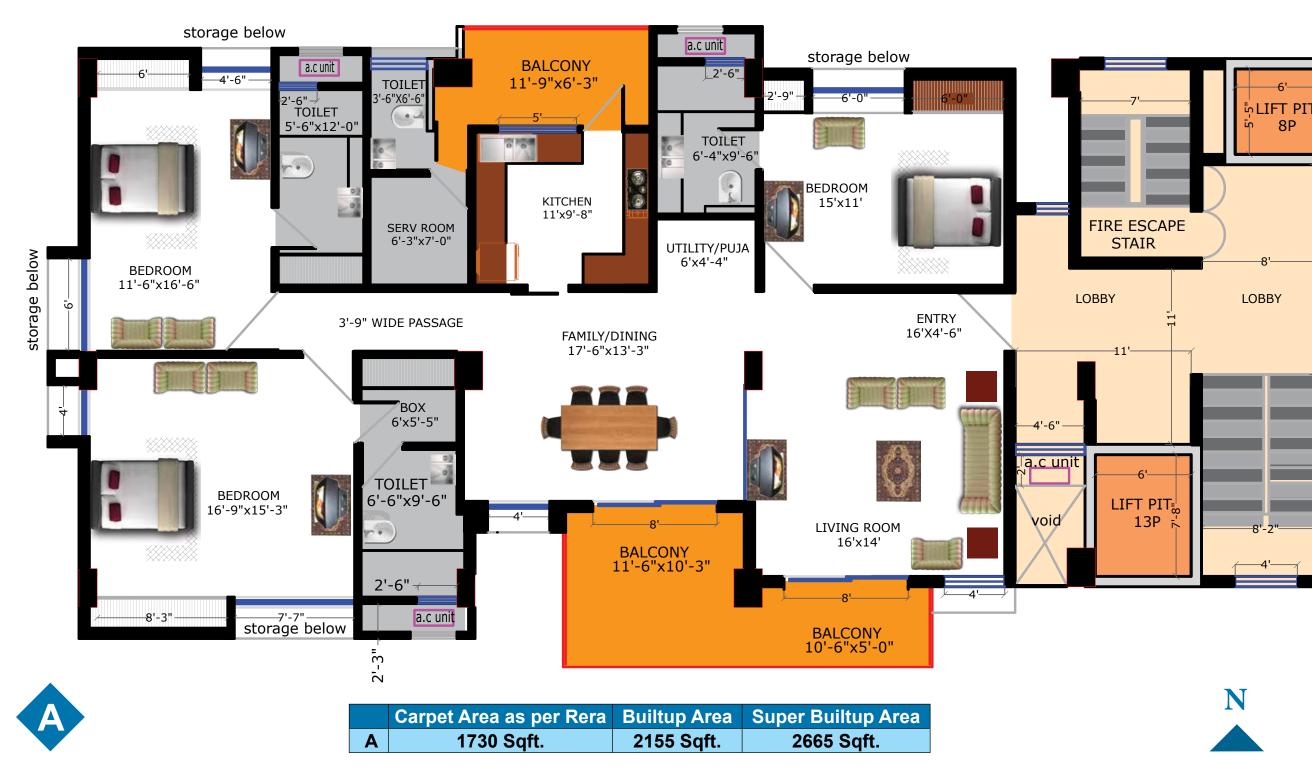

# **Interior Layout of Typical Floor Plan**

|   | Carpet Area as per Rera | Builtup Area | Super Builtup Area |
|---|-------------------------|--------------|--------------------|
| Α | 1730 Sqft.              | 2155 Sqft.   | 2665 Sqft.         |
| В | 1980 Sqft.              | 2410 Sqft.   | 2975 Sqft.         |