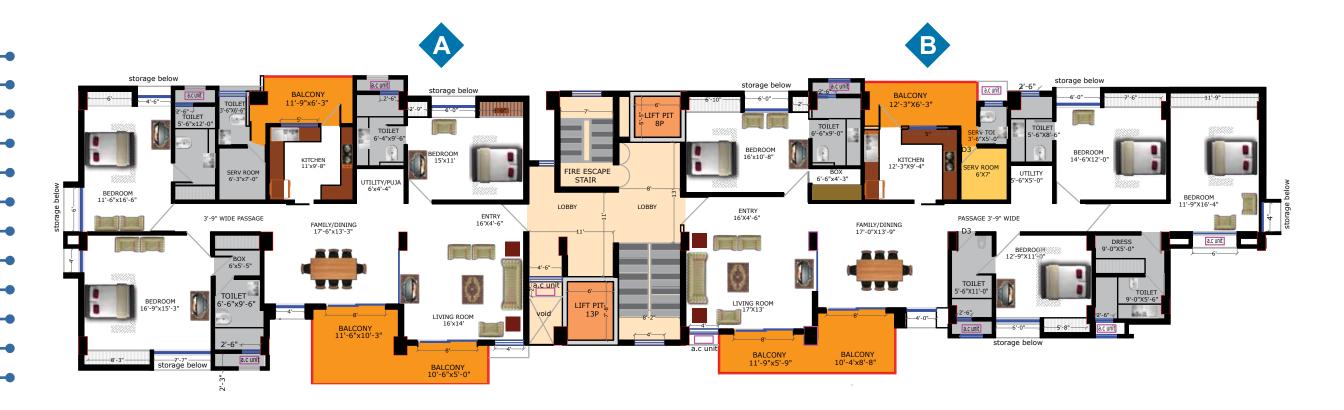

# **Interior Layout of Typical Floor Plan**

|   | Carpet Area as per Rera | Builtup Area | Super Builtup Area |
|---|-------------------------|--------------|--------------------|
| Α | 1730 Sqft.              | 2155 Sqft.   | 2665 Sqft.         |
| В | 1980 Sqft.              | 2410 Sqft.   | 2975 Sqft.         |