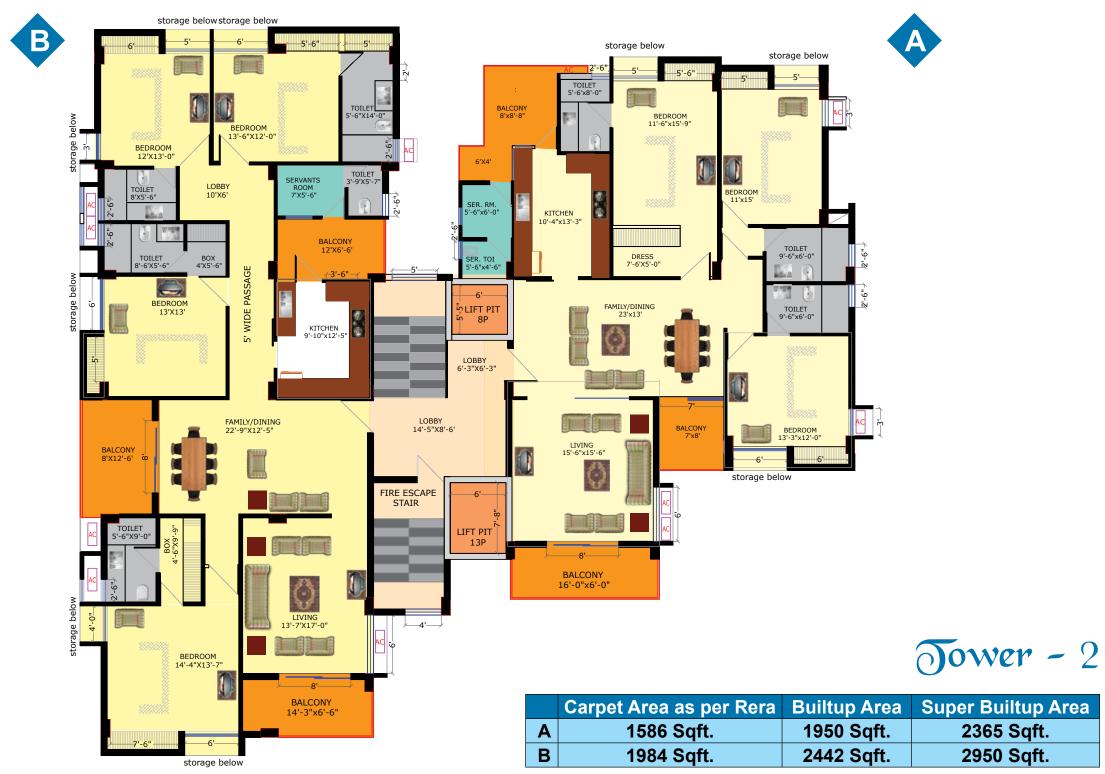

Tower - 1

# **Interior Layout of Typical Floor Plan**

|   | Carpet Area as per Rera | Builtup Area | Super Builtup Area |
|---|-------------------------|--------------|--------------------|
| В | 1984 Sqft.              | 2442 Sqft.   | 2950 Sqft.         |