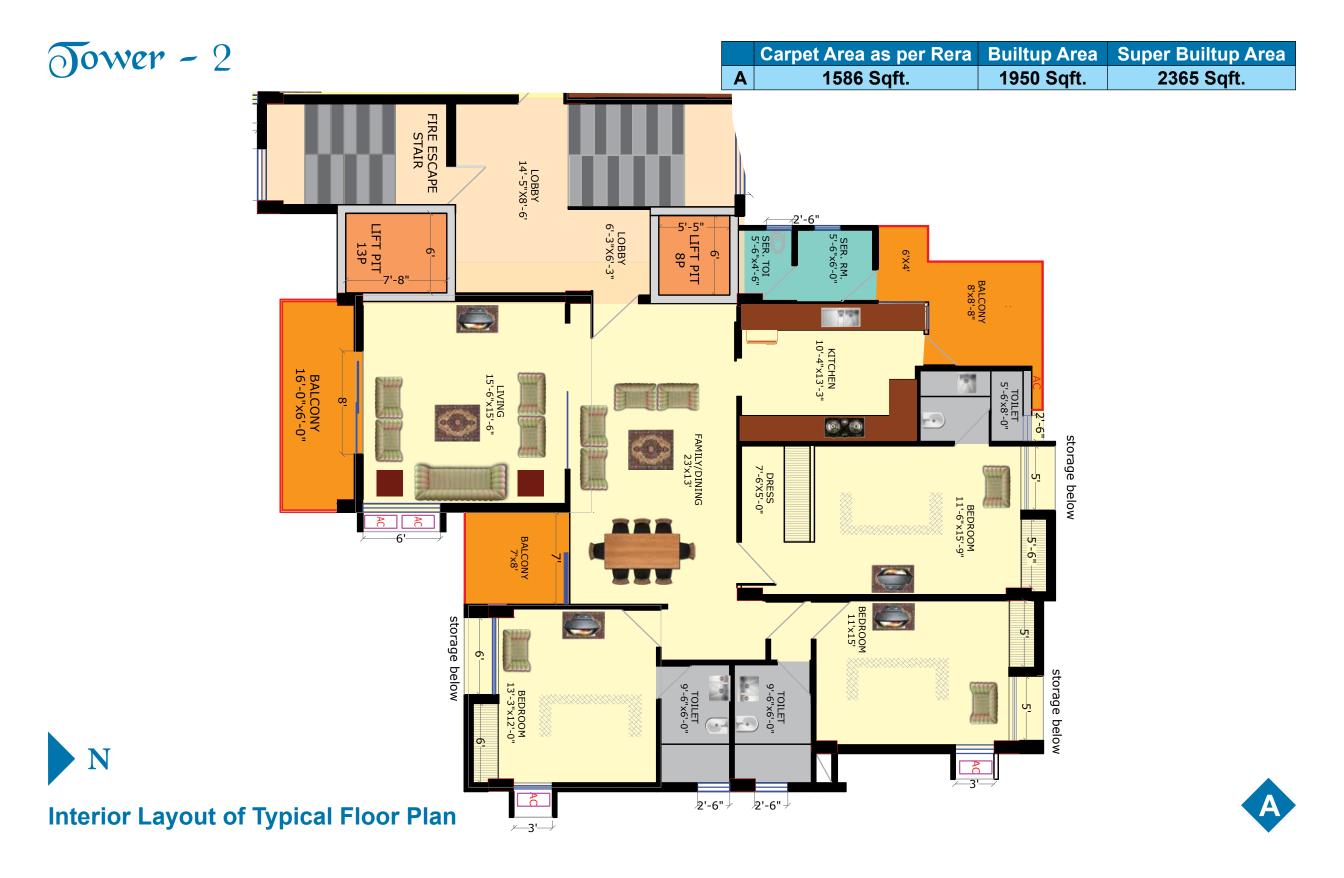

| 1730 Sqft.              | 2155 Sqft.   | 2665 Sqft.         |
| В | 1980 Sqft.              | 2410 Sqft.   | 2975 Sqft.         |





## **Interior Layout of Typical Floor Plan (1st to 10th Floor)**



## **Interior Layout of Typical Floor Plan (2nd to 10th Floor)**



|   | Carpet Area as per Rera | Builtup Area | Super Builtup Area |
|---|-------------------------|--------------|--------------------|
| В | 1980 Sqft.              | 2410 Sqft.   | 2975 Sqft.         |



Tower - 1

# **Interior Layout of Typical Floor Plan**







N

# **Interior Layout of Typical Floor Plan**





|   | Carpet Area as per Rera | Builtup Area | Super Builtup Area |
|---|-------------------------|--------------|--------------------|
| В | 1984 Sqft.              | 2442 Sqft.   | 2950 Sqft.         |



# **SPECIFICATION**

#### LIVING AND DINING AREA AND BEDROOM

Flooring - Vitrified Tiles of Rak/Kajaria or Equivalent Wall /Ceiling Finish - POP

#### **KITCHEN**

Flooring - Tiles/ Vitrified Tiles
Counter/Dado - Granite Slab and Dado of Ceramic Tiles
Water Connection - Provision for Hot & Cold Lines with Heavy Duty Pipe and fittings of reputed make
Fittings / Fixture - SS Sink and Mixer
Wall / Ceiling Finish - POP

#### TOILETS

Flooring - Anti Skid Tiles/ Vitrified Tiles Wall Finishing - Vitrified /Ceramic Tiles

Water Connection - Provision for Hot & Cold Lines with Heavy Duty Pipe and fittings of reputed make Sanitary Ware/ Cp Fitting - Superior Quality Sanitary Wares and CP Fittings will be Provided Cera/ Kohler/ Grohe or Equivalent

Ceiling Finish - POP

## FIRE FIGHTING SYSTEM

As