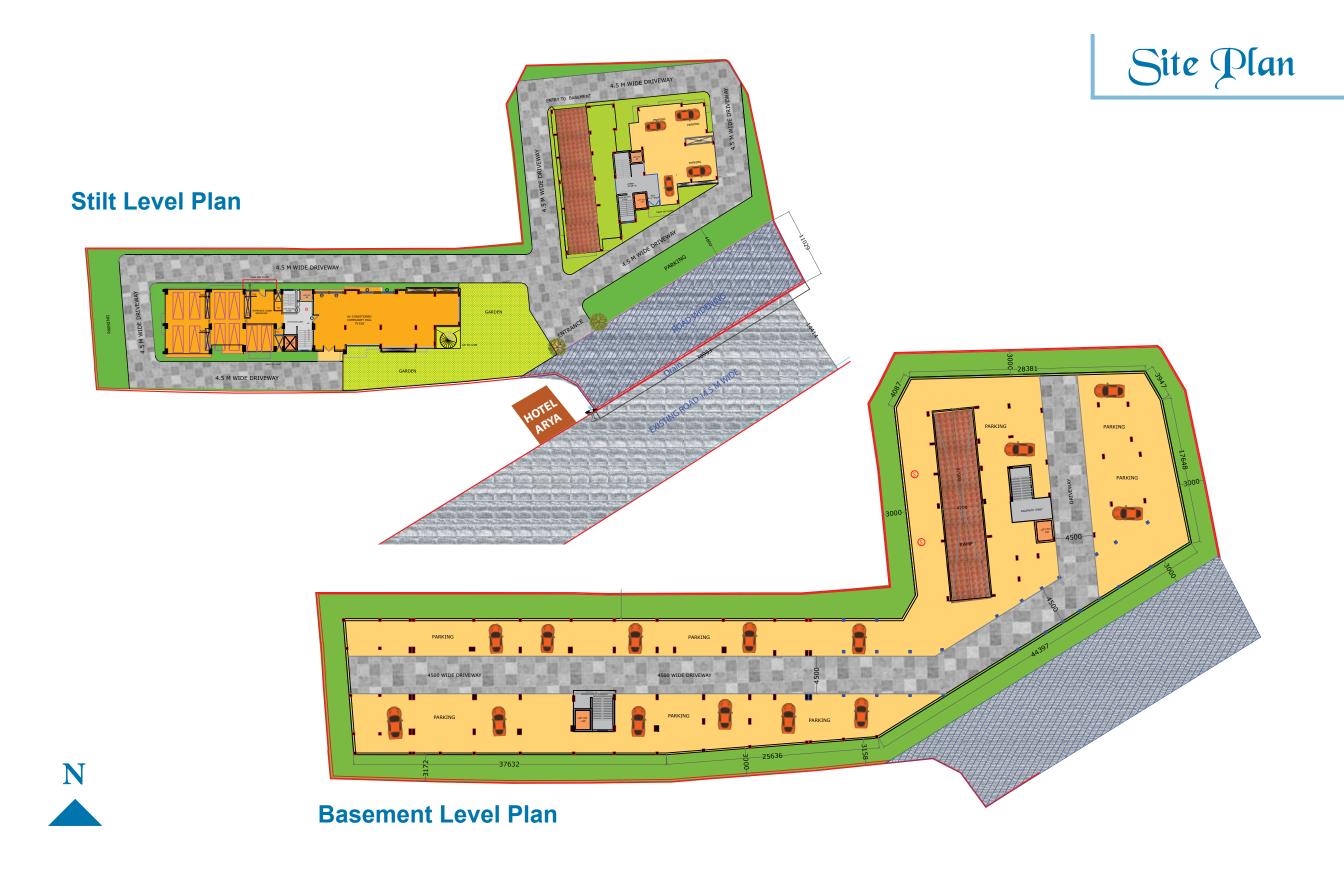

# Rosewood Apartments









N





|   | Carpet Area as per Rera | Builtup Area | Super Builtup Area |
|---|-------------------------|--------------|--------------------|
| В | 1410 Sqft.              | 1745 Sqft.   | 2085 Sqft.         |

# **Interior Layout of Typical Floor Plan**



|   | Carpet Area as per Rera | Builtup Area | Super Builtup Area |
|---|-------------------------|--------------|--------------------|
| Α | 1730 Sqft.              | 2155 Sqft.   | 2665 Sqft.         |
| В | 1980 Sqft.              | 2410 Sqft.   | 2975 Sqft.         |





## **Interior Layout of Typical Floor Plan (1st to 10th Floor)**



## **Interior Layout of Typical Floor Plan (2nd to 10th Floor)**



|   | Carpet Area as per Rera | Builtup Area | Super Builtup Area |
|---|-------------------------|--------------|------