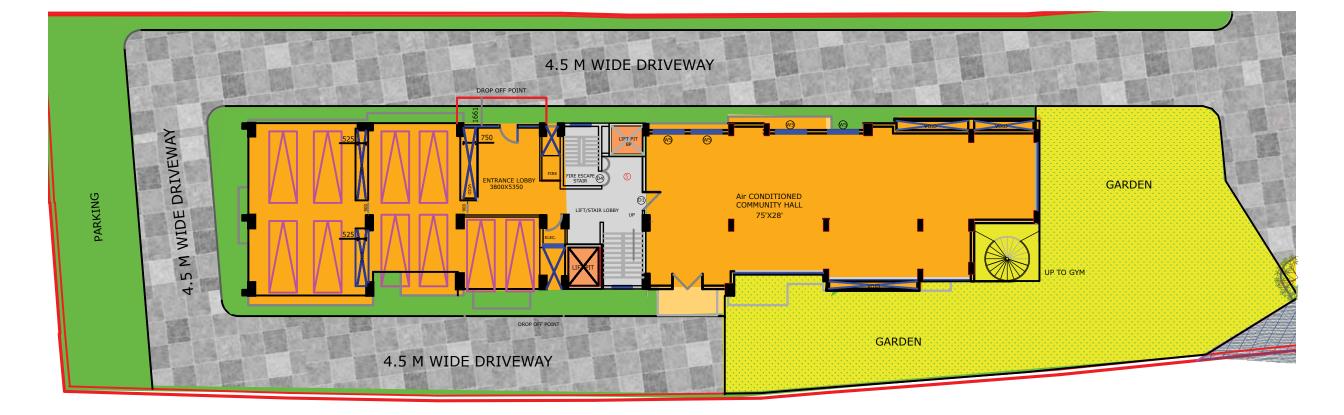

# Rosewood Apartments









N





|   | Carpet Area as per Rera | Builtup Area | Super Builtup Area |
|---|-------------------------|--------------|--------------------|
| В | 1410 Sqft.              | 1745 Sqft.   | 2085 Sqft.         |

# **Interior Layout of Typical Floor Plan**



|   | Carpet Area as per Rera | Builtup Area | Super Builtup Area |
|---|-------------------------|--------------|--------------------|
| Α | 1730 Sqft.              | 2155 Sqft.   | 2665 Sqft.         |
| В | 1980 Sqft.              | 2410 Sqft.   | 2975 Sqft.         |





## **Interior Layout of Typical Floor Plan (1st to 10th Floor)**



## **Interior Layout of Typical Floor Plan (2nd to 10th Floor)**



|   | Carpet Area as per Rera | Builtup Area | Super Builtup Area |
|---|-------------------------|--------------|------------