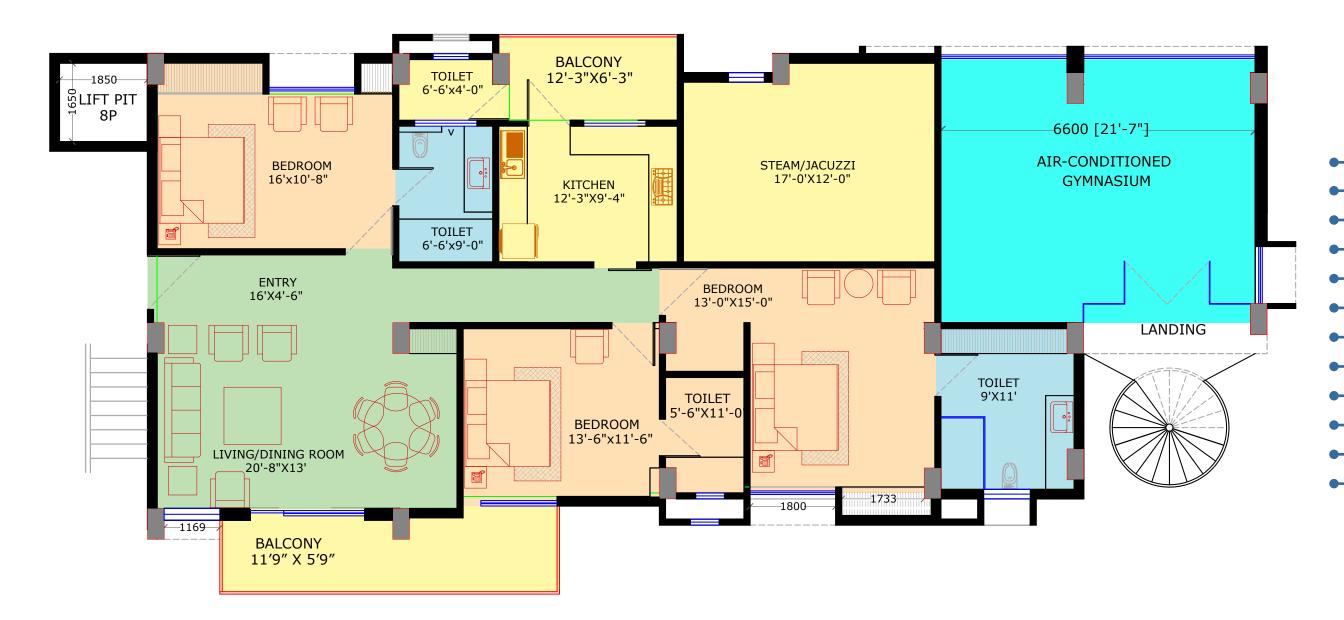

# Rosewood Apartments









N





|   | Carpet Area as per Rera | Builtup Area | Super Builtup Area |
|---|-------------------------|--------------|--------------------|
| В | 1410 Sqft.              | 1745 Sqft.   | 2085 Sqft.         |

# **Interior Layout of Typical Floor Plan**



|   | Carpet Area as per Rera | Builtup Area | Super Builtup Area |
|---|-------------------------|--------------|--------------------|
| Α | 1730 Sqft.              | 2155 Sqft.   | 2665 Sqft.         |
| В | 1980 Sqft.              | 2410 Sqft.   | 2975 Sqft.         |





## **Interior Layout of Typical Floor Plan (1st to 10th Floor)**



## **Interior Layout of Typical Floor Plan (2nd to 10th Floor)**



|   | Carpet Area as per Rera | Builtup Area | Super Builtup Area |
|---|-------------------------|--------------|-------------------